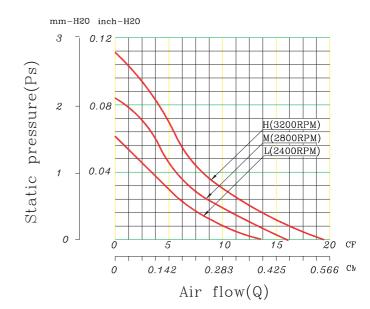

## **Performance Curves**

Air exhaust over struts. Rotational direction CCW looking at rotor.

| Brushless DC Motor       | Bearing Type |
|--------------------------|--------------|
| Weight: 55g              | Ceramic      |
| Impedance protected      |              |
| Lead wire UL 1007 AWG 24 |              |

## **Specifications**

| Model      | Rated<br>Voltage<br>(VDC) | Rated<br>Current<br>(Amp) | Input<br>Power<br>(Watts) | Nominal<br>Speed<br>(RPM) | Airflow<br>(CFM) | Static<br>Pressure<br>(inch - H2O) | Noise<br>Level<br>(dBA) |
|------------|---------------------------|---------------------------|---------------------------|---------------------------|------------------|------------------------------------|-------------------------|
| FAN7015C5H | 5                         | 0.28                      | 1.40                      | 3200                      | 25.27            | 0.15                               | 32.20                   |
| FAN7015C5M | 5                         | 0.23                      | 1.15                      | 2800                      | 22.11            | 0.12                               | 27.40                   |
| FAN7015C5L | 5                         | 0.18                      | 0.90                      | 2400                      | 19.02            | 0.09                               | 23.50                   |
|            |                           |                           |                           |                           |                  |                                    |                         |
|            |                           |                           |                           |                           |                  |                                    |                         |
|            |                           |                           |                           |                           |                  |                                    |                         |
|            |                           |                           |                           |                           |                  |                                    |                         |
|            |                           |                           |                           |                           |                  |                                    |                         |