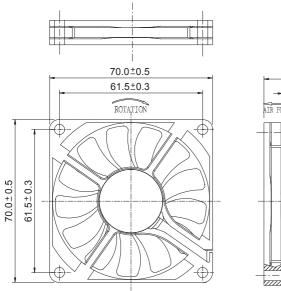

#### **Dimensions**

Air exhaust over struts. Rotational direction CCW looking at rotor.

| Brushless DC Motor       | Bearing Type |
|--------------------------|--------------|
| Weight: 27.5g            | Ceramic      |
| Impedance protected      |              |
| Lead wire UL 1007 AWG 24 |              |