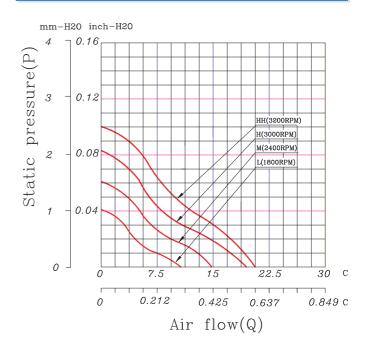

\* All fans are with electronic protection against reverse polarity. The fan only operates when the polarity is correct.

Specifications

**Performance Curves** 

| Function Options      |                    |
|-----------------------|--------------------|
| • Frequency Generator | Auto Restart       |
| • Temperature Control | Rotation Detection |

#### Rated Rated Input Nominal Static Noise Model Voltage Current Power Speed Airflow Pressure Level (Watts) (RPM) (dBA) (VDC) (Amp) (CFM) FAN7010C5HH 5 0.25 1.25 3200 20.45 0.10 33.80 FAN7010C5H 5 0.20 3000 1.00 19.42 0.08 31.40 FAN7010C5M 5 0.18 0.90 2400 0.06 26.50 14.83 FAN7010C5L 5 0.14 0.70 1800 10.59 0.04 20.20