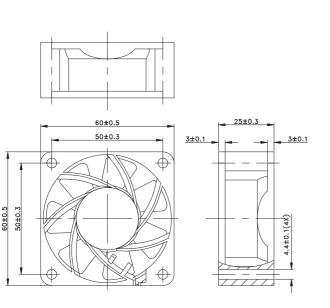

#### **Dimensions**

Air exhaust over struts. Rotational direction CCW looking at rotor.

| Brushless DC Motor       | Bearing Type |
|--------------------------|--------------|
| Weight: 60g              | Ceramic      |
| Impedance protected      |              |
| Lead wire UL 1007 AWG 24 |              |