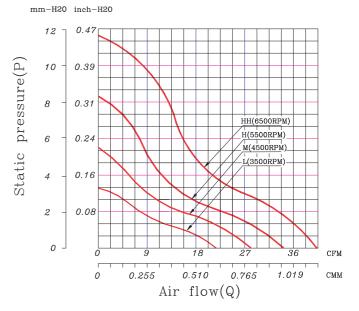

#### **Performance Curves**

| Function Options    |                    |
|---------------------|--------------------|
| Frequency Generator | Auto Restart       |
| Temperature Control | Rotation Detection |

#### Rated Rated Input Nominal Static Noise Model Voltage Current Power Speed Airflow Pressure Level (RPM) (Watts) (dBA) (VDC) (Amp) (CFM) FAN6025C12HH-II 12 0.60 7.20 6500 40.32 0.46 48.60 FAN6025C12H-II 45.00 12 0.45 5.40 5500 34.12 0.33 FAN6025C12M-II 0.35 4.20 4500 27.95 38.00 12 0.22 FAN6025C12L-II 12 0.20 2.40 3500 21.74 0.13 32.50