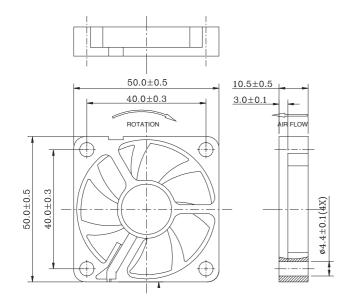

## **Dimensions**



## **Performance Curves**



Air exhaust over struts. Rotational direction CCW looking at rotor.

| Brushless DC Motor       | Bearing Type |
|--------------------------|--------------|
| Weight: 17g              | Ceramic      |
| Impedance protected      |              |
| Lead wire UL 1007 AWG 26 |              |

\* All fans are with electronic protection against reverse polarity.

The fan only operates when the polarity is correct.

| Function Options    |                                        |  |  |  |  |
|---------------------|----------------------------------------|--|--|--|--|
| Frequency Generator | Auto Restart                           |  |  |  |  |
| Temperature Control | <ul> <li>Rotation Detection</li> </ul> |  |  |  |  |

- \* Please contact us for PWM function availab