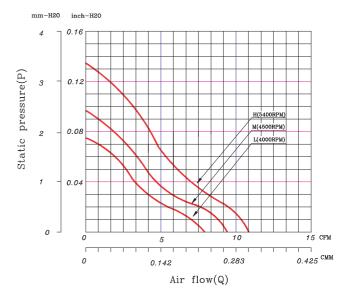

## **Performance Curves**

Air exhaust over struts. Rotational direction CCW looking at rotor.

| Brushless DC Motor       | Bearing Type |
|--------------------------|--------------|
| Weight: 17g              | Ceramic      |
| Impedance protected      |              |
| Lead wire UL 1007 AWG 26 |              |

## **Specifications**

| Model       | Rated<br>Voltage<br>(VDC) | Rated<br>Current<br>(Amp) | Input<br>Power<br>(Watts) | Nominal<br>Speed<br>(RPM) | Airflow<br>(CFM) | Static<br>Pressure<br>(inch - H2O) | Noise<br>Level<br>(dBA) |
|-------------|---------------------------|---------------------------|---------------------------|---------------------------|------------------|------------------------------------|-------------------------|
| FAN5010C12H | 12                        | 0.11                      | 1.32                      | 5400                      | 10.16            | 0.13                               | 31.50                   |
| FAN5010C12M | 12                        | 0.09                      | 1.08                      | 4500                      | 8.56             | 0.09                               | 26.50                   |
| FAN5010C12L | 12                        | 0.07                      | 0.84                      | 4000                      | 7.63             | 0.07                               | 23.50                   |
|             |                           |                           |                           |                           |                  |                                    |                         |
|             |                           |                           |                           |                           |                  |                                    |                         |
|             |                           |                           |                           |                           |                  |                                    |                         |
|             |                           |                           |                           |                           |                  |                                    |                         |
|             |                           |                           |                           |                           |                  |                                    |                         |